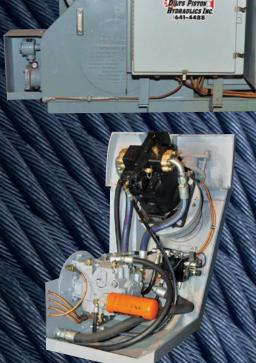

## **FEATURING**

- Self-sensing Mooring/Checking Functions
- Ultra-smooth Electronic Ship Side Control
- Stainless Steel Ship Side Control Stands
- PLC Main Electrical Panel with Moisture Heater
- Heavy Duty Steel Guarding and Covers
- Sunstrand Hydraulic Pump and Motor
- All Cartridge Style Valving
- Water Glycol Based Fluid Compatible
- All Hose Connections in Hydraulic Compartment
- 30hp TEFC Marine Duty Electric Motor with Moisture Heater
- Anti-vibration Electric Motor Mounts
- Moisture Absorbent Breathers
- Marine Duty Epoxy Coating

Collomatic conversions include Hydraulic Cooler with Thermostatic control.

New Dilts Winches feature a redesigned base with more reservoir capacity eliminating the need for a cooler.

All winches are run in and tested in house on our Mooring Winch Test Stand as they would be run on each vessel.