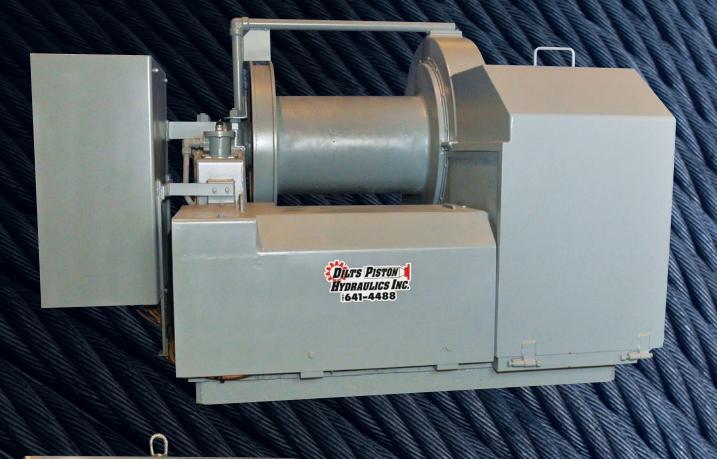

## **FEATURING**

- Self-sensing Mooring/Checking Functions
- Ultra-smooth Electronic Ship Side Control
- Stainless Steel Ship Side Control Stands
- PLC Main Electrical Panel with Moisture Heater
- Heavy Duty Steel Guarding and Covers
- Sunstrand Hydraulic Pump and Motor
- All Cartridge Style Valving
- Water Glycol Based Fluid Compatible
- All Hose Connections in Hydraulic Compartment
- 30hp TEFC Marine Duty Electric Motor with Moisture Heater
- Anti-vibration Electric Motor Mounts
- Moisture Absorbent Breathers
- Marine Duty Epoxy Coating

## **CAPACITIES AND SPECIFICATIONS:**

- Full Heave Line Pull @ 3600psi 20,000 lbs
- Drum Speed 210fpm
- Neutral Tension Winch Running @ 800psi 2,200lbs
- Checking Line Pull (Rendering) @ 2000psi 25,000lbs
- Capacity 200 Meters Of 1" (25mm)
   Galvanized Wire Rope (6 x 19 Construction)
- Current @ Idle 15 Amps
- Current @ Full Heave 23 Amps
- Auto Tensioning Included
- Overall Dimensions 87" Wide x 74" X 60" High
- Winches Shipped With Gear Oil Only @ 6800lbs