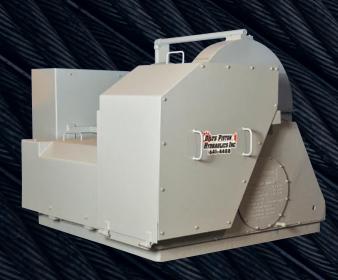

## **FEATURING**

- Self-sensing Mooring/Checking Functions
- Ultra-smooth Electronic Ship Side Control
- Stainless Steel Ship Side Control Stands
- PLC Main Electrical Panel with Moisture Heater
- Heavy Duty Steel Guarding and Covers
- Sunstrand Hydraulic Pump and Motor
- All Cartridge Style Valving
- Water Glycol Based Fluid Compatible
- All Hose Connections in Hydraulic Compartment
- 30hp TEFC Marine Duty Electric Motor with Moisture Heater
- Anti-vibration Electric Motor Mounts
- Moisture Absorbent Breathers
- Marine Duty Epoxy Coating

## **CAPACITIES AND SPECIFICATIONS:**

- Full Heave Line Pull @ 3600psi 20,000 lbs
- Drum Speed 210fpm
- Neutral Tension Winch Running @ 800psi 2,200lbs
- Checking Line Pull (Rendering) @ 2000psi 25,000lbs
- Capacity 200 Meters Of 1" (25mm)
   Galvanized Wire Rope (6 x 19 Construction)
- Current @ Idle 15 Amps
- Current @ Full Heave 23 Amps
- Auto Tensioning Included
- Overall Dimensions 87" Wide x 74" X 60" High
- Winches Shipped With Gear Oil Only @ 6800lbs